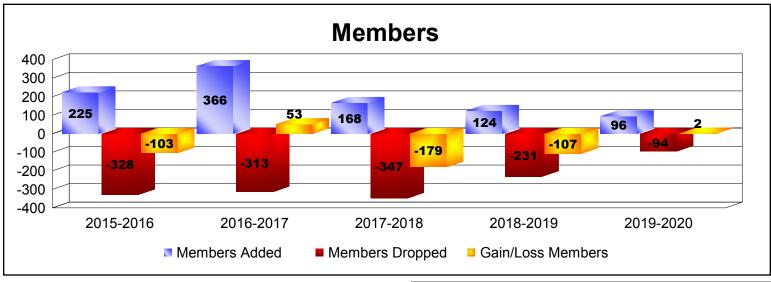

| Year                                | New<br>Clubs | Dropped<br>Clubs | Gain/<br>Loss<br>Clubs | New<br>Members | Charter<br>Members | Reinstate<br>Members |                 | Total<br>Member<br>Added | Total<br>Members<br>Dropped | Gain/<br>Loss<br>Members |
|-------------------------------------|--------------|------------------|------------------------|----------------|--------------------|----------------------|-----------------|--------------------------|-----------------------------|--------------------------|
| 2015-2016                           | 2            | -1               | 1                      | 168            | 44                 | 9                    | 4               | 225                      | -328                        | -103                     |
| 2016-2017                           | 1            | -4               | -3                     | 281            | 43                 | 40                   | 2               | 366                      | -313                        | 53                       |
| 2017-2018                           | 0            | -1               | -1                     | 137            | 24                 | 5                    | 2               | 168                      | -347                        | -179                     |
| 2018-2019                           | 1            | -1               | 0                      | 71             | 48                 | 5                    | 0               | 124                      | -231                        | -107                     |
| 2019-2020                           | 0            | -2               | -2                     | 80             | 1                  | 11                   | 4               | 96                       | -94                         | 2                        |
| Average                             | 1            | -2               | -1                     | 147            | 32                 | 14                   | 2               | 196                      | -263                        | -67                      |
| 2<br>1<br>0<br>-1<br>-2<br>-3<br>-4 | -1           |                  | 1                      | -3             | 0                  | -1                   | 1               | 00                       | -2 -2                       |                          |
| -4                                  | 2015-20      | )16              | 2016-2017              |                | 2017-2018          |                      | 2018-2019       |                          | 2019-2020                   |                          |
|                                     |              |                  | New Clubs              |                | Dropped Clubs      |                      | Gain/Loss Clubs |                          |                             |                          |